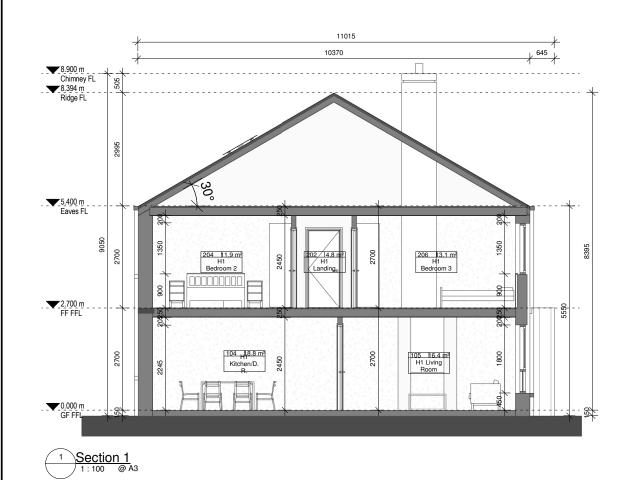

Notes: DO NOT SCALE FROM THIS DRAWING. USE FIGURED DIMENSIONS IN ALL CASES. VERIFY DIMENSIONS ON SITE AND REPORT ANY DISCREPANCIES TO THE ARCHITECTS IMMEDIATELY. THIS DRAWING TO BE READ IN CONJUNCTION WITH THE ARCHITECTS SPECIFICATION. © THIS DRAWING IS COPYRIGHT AND MAY ONLY BE REPRODUCED WITH THE ARCHITECTS PERMISSION. Drawing Notes: Note: North Direction and Levels vary throughout Site. Please refer to Proposed Site Plan (Masterplan) P03.03 02.02.18 JMc Issued to Planning Consultant for Review P03.02 25/01/18 MFG Issued for Client Review Meeting P03.01 18/08/17 MFG Issed for Planning Rev Date DRN Description reddyarchitecture +urbanism Reddy Architecture + Urbanism Kilkenny R95 P291 T: +353 (0)56 7762697 W: www.reddyarchitecture.com E: info@reddyarchitecture.com Client Details: William Neville & Sons Project Details: Carcur Park Wexford Drawing Title: House Type B1-S, Bed Semi-detached 3 Bed, Sections + 3D View Job No Date Scale@A3 1:100 05/01/18 P15-209K Status Drawn By: S10 - Issued for Planning JMc Purpose Checked By: . 3.0 Planning MK Revision Drawing Number P03.03 P15-209K-RAU-XX-05-DR-A-33001