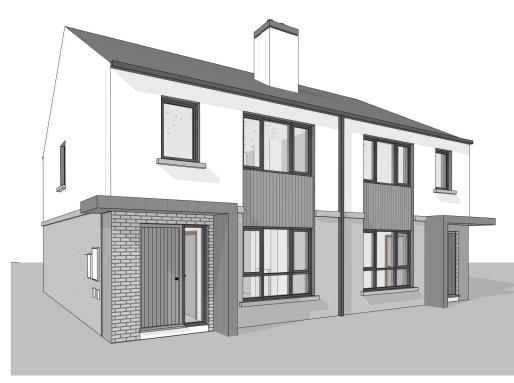

Notes: DO NOT SCALE FROM THIS DRAWING. USE FIGURED DIMENSIONS IN ALL CASES. VERIFY DIMENSIONS ON SITE AND REPORT ANY DISCREPANCIES TO THE ARCHITECTS IMMEDIATELY. THIS DRAWING TO BE READ IN CONJUNCTION WITH THE ARCHITECTS SPECIFICATION. © THIS DRAWING IS COPYRIGHT AND MAY ONLY BE REPRODUCED WITH THE ARCHITECTS PERMISSION. Drawing Notes: Note: North Direction and Levels vary throughout Site. Please refer to Proposed Site Plan (Masterplan) P03.03 02.02.18 JMc Issued to Planning Consultant for Review P03.02 25/01/18 MFG Issued for Client Review Meeting P03.01 18/08/17 MFG Issed for Planning Rev Date DRN Description reddyarchitecture +urbanism Reddy Architecture + Urbanism Kilkenny R95 P291 T: +353 (0)56 7762697 W: www.reddyarchitecture.com E: info@reddyarchitecture.com Client Details: William Neville & Sons Project Details: Carcur Park Wexford Drawing Title: House Type B1-S, Bed Semi-detached 3 Bed, Sections + 3D View Job No Date Scale@A3 1:100 05/01/18 P15-209K Status Drawn By: S10 - Issued for Planning JMc Purpose Checked By: . 3.0 Planning MK Revision Drawing Number P03.03 P15-209K-RAU-XX-05-DR-A-33001